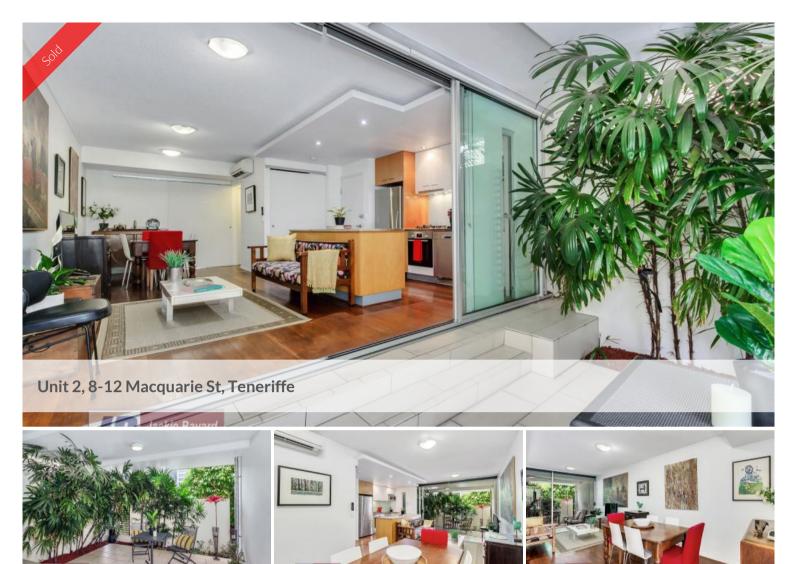

## Ground Floor - Front & Rear C'Yards

Perfectly positioned for most convenient lifestyle! Short walk to Merthyr Village providing Coles, doctors, dentists, chemists, cafes, restaurants with transport at your door. Walk to New Farm Park and Powerhouse. Cross the road to the River Boardwalk. The ground floor open plan with front & rear courtyards offers a relaxing indoor/outdoor feel. Other features include timber floors, granite benchtops, air conditioning, pool, one under cover car park with well- appointed fully renovated bathroom.

Small block of 33 apartments.

Enjoy living in this vibrant riverside suburb - Teneriffe!

The above information provided has been furnished to us by the vendor/s. We have not verified whether or not that information is accurate and do not have any belief in one way or the other in its accuracy. We do not accept any responsibility to any person for its accuracy and do no more than pass it on. All interested parties should make and rely upon their own inquiries in order to determine whether or not this information is in fact accurate.