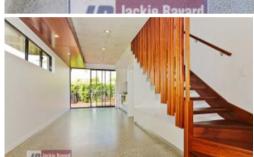

Entry via polished concrete floors complimenting stylishly fitted kitchen with ample 'soft close' doors & drawers. Black stone bench tops with stainless steel Bosch 4 burner gas cook top, oven, microwave & dishwasher. Ducted air conditioning throughout.