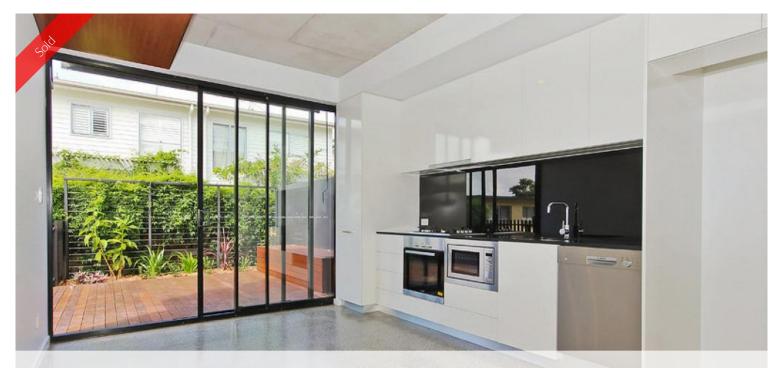

Entry via polished concrete floors complimenting stylishly fitted kitchen with ample 'soft close' doors & drawers. Black stone bench tops with stainless steel Bosch 4 burner gas cook top, oven, microwave & dishwasher. Ducted air conditioning throughout.