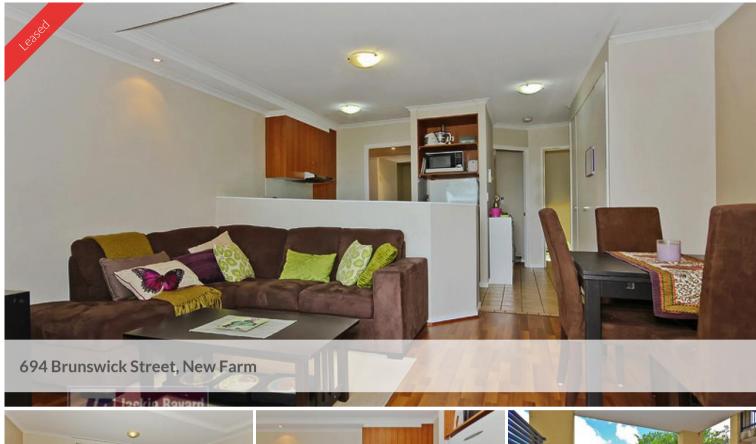

## PERFECT ASPECT! EXCELLENT LOCATION! UNFURNISHED

Relax on big balcony after a hard day's work - very private quiet leafy outlook yet all amenities at your door.

Well designed 1 bedroom with open plan, timber floors, air-conditioned, plenty of storage space, security access and one undercover car space.

Perfect location with transport at your door. An abundance of coffee shops and restaurants to choose from. Short bus ride to Merthyr Village (Coles, Bakery, Medical Centre, Chemist) and simple bus ride to CBD.

Relax in New Farm Park or be entertained at Powerhouse Theatre. New Farm Cinemas short walk away.

Great Opportunity - Inspect immediately!

The above information provided has been furnished to us by the vendor/s. We have not verified whether or not that information is accurate and do not have any belief in one way or the other in its accuracy. We do not accept any responsibility to any person for its accuracy and do no more than pass it on. All interested parties should make and rely upon their own inquiries in order to determine whether or not this information is in fact accurate. 🛏 1 🔊 1 🖨 1