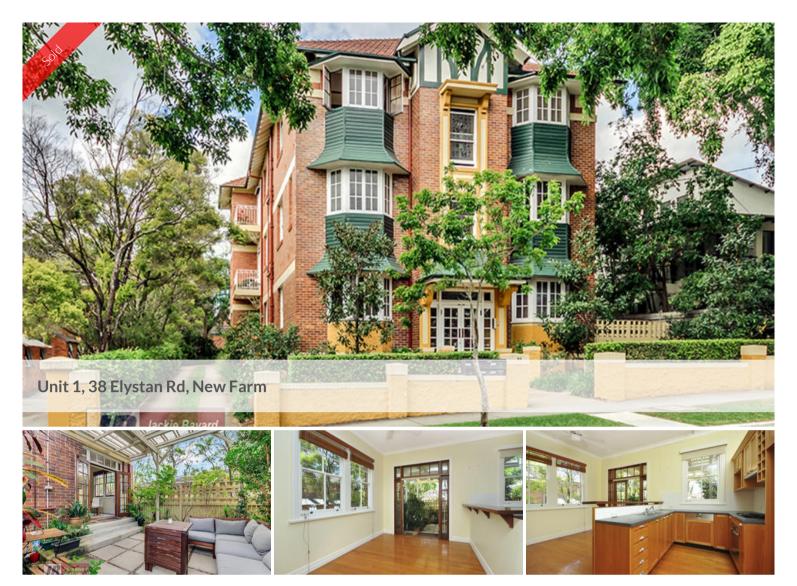

## ICONIC ART DECO "ELYSTAN COURT"

Unique opportunity to purchase this stunning 2 bedroom ground floor art deco apartment (101m2). Large kitchen/dining opening out to private covered 27m2 courtyard. Boutique building of 7 apartments nestled in a prestige tree lined & sought after location. Short stroll to Merthyr Village, New Farm Park, Powerhouse & road & river transport. Spacious master bedroom adjoining sunroom/ study with heritage style bay windows.

Loads of character with ornate ceilings, architraves, original windows & timber floors throughout.

The above information provided has been furnished to us by the vendor/s. We have not verified whether or not that information is accurate and do not have any belief in one way or the other in its accuracy. We do not accept any responsibility to any person for its accuracy and do no more than pass it on. All interested parties should make and rely upon their own inquiries in order to determine whether or not this information is in fact accurate.